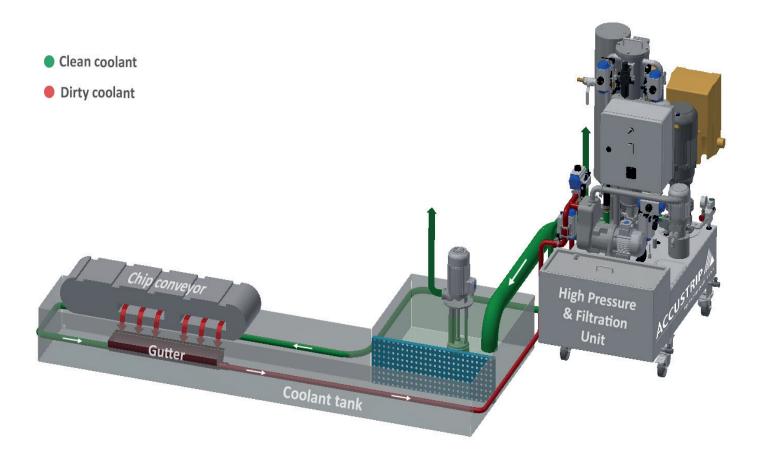

All remains will be guided to the suction system, where it is flushed to the selfcleaning filter which delivers to the carry bag filter or conveyor.

## OPTIONS

- High or Low pressure
- Tank size
- Gutter
- Filter bag
- Different smart interfaces
- Self-prime pump
- Dual pump system
- Chiller

When the conveyor unloads there are always remains which return to the reservoir and contamination of the coolant systems start slowly but surely.

The versatile gutter is placed at the side of the reservoir, slightly lower than the conveyor on the return side.

All remains will be guided to the suction system, where it is flushed to the selfcleaning filter which delivers to the carry bag or conveyor.