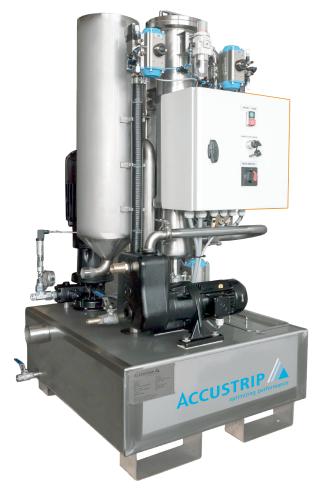

### Keep your machine reservoir and manufacturing zone clean with Accustrip`s High Pressure & Filtration Unit

Plug and Produce for any CNC machine, easy and modular installation to fit any need. High pressure for any tool in your library.

### **ACCUSTRIP HPU**

Self-cleaning life-time filter - 120-500 L/min. 5-15  $\mu m$ 