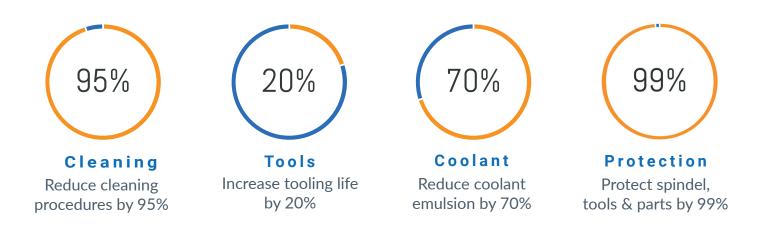

Save your tools in machine library with the optimal pressure and make sure that you call the right pressure assistance - every time it is needed.

Self-cleaning stainless steel filter candles with backwash clean every 0,5 - 1 hour. The cleaning and backwash cycle only takes approx. 5-8 seconds and then the filters return to full flow capacity again.

# **KEY POINTS**

lin

- 2 in 1 HPU unit Filtering and High Pressure
- Plug and produce machine without altering existing equipment
- More production time
- Less maintenance and less downtime
- Self-Cleaning filters which filters all materials
- 120-500 liter pr. min. 5-15 μm
- Choose any pressure to any tool, up to 200 bar controlled by M-codes
- Versatile for any machine brand
- The filter is self-cleaning without wear parts