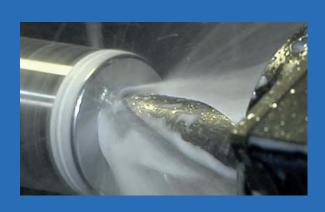

### High Pressure at the tip of your tool

Safe time with high-speed drilling and avoid surface faults with high-pressure coolant as tool assistance. The dynamic high-pressure solution removes chips from the work-zone and ensures temperature control.

# **KEY POINTS**

lin

- 2 in 1 HPU unit Filtering and High Pressure
- Plug and produce machine without altering existing equipment
- More production time
- Less maintenance and less downtime
- Self-Cleaning filters which filters all materials
- 120-500 liter pr. min. 5-15 μm
- Choose any pressure to any tool, up to 200 bar controlled by M-codes
- Versatile for any machine brand
- The filter is self-cleaning without wear parts