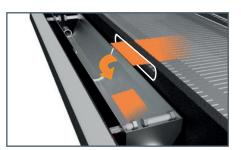

## OPTIONS

- High or Low pressure
- Tank size
- Gutter
- Filter bag
- Different smart interfaces
- Self-prime pump
- Dual pump system
- Chiller

When the conveyor unloads there are always remains which return to the reservoir and contamination of the coolant systems start slowly but surely.

The versatile gutter is placed at the side of the reservoir, slightly lower than the conveyor on the return side.

All remains will be guided to the suction system, where it is flushed to the selfcleaning filter which delivers to the carry bag or conveyor.