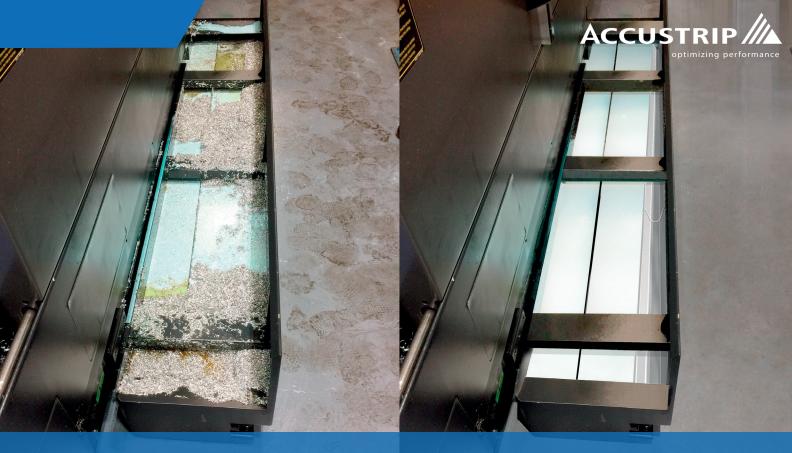

## OPTIONS

- High or Low pressure
- Tank size
- Gutter
- Filter bag
- Different smart interfaces
- Self-prime pump
- Dual pump system
- Chiller

When the conveyor unloads there are always remains which return to the reservoir and contamination of the coolant systems start slowly but surely.

The versatile gutter is placed at the side of the reservoir, slightly lower than the conveyor on the return side.

All remains will be guided to the suction system, where it is flushed to the selfcleaning filter which delivers to the carry bag or conveyor.