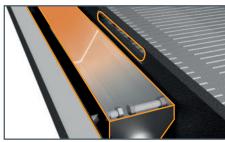

## OPTIONS

- High or Low pressure
- Tank size
- Gutter
- Filter bag
- Different smart interfaces
- Self-prime pump
- Dual pump system
- Chiller

When the conveyor unloads there are always remains which return to the reservoir and contamination of the coolant systems start slowly but surely.

The versatile gutter is placed at the side of the reservoir, slightly lower than the conveyor on the return side.

All remains will be guided to the suction system, where it is flushed to the selfcleaning filter which delivers to the carry bag or conveyor.